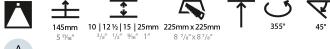

#### GENERAL

| GENERAL                                                                                                                                                        |              |
|----------------------------------------------------------------------------------------------------------------------------------------------------------------|--------------|
| Series: Imagine                                                                                                                                                |              |
| Subseries: Imagine Square                                                                                                                                      |              |
| Brand: Prolicht                                                                                                                                                |              |
| Division: Architectural                                                                                                                                        |              |
| Mounting Type: Trimless                                                                                                                                        |              |
| Mounting Location: Ceiling                                                                                                                                     |              |
| Subcategory: Spots                                                                                                                                             |              |
| PHYSICAL                                                                                                                                                       |              |
| Shape: Square                                                                                                                                                  |              |
| Length (mm): 220                                                                                                                                               |              |
| Length (in): 8 <sup>11</sup> / <sub>16</sub>                                                                                                                   |              |
| Width (mm): 220                                                                                                                                                |              |
| Width (in): 8 <sup>11</sup> / <sub>16</sub>                                                                                                                    |              |
| Height (mm): 174                                                                                                                                               |              |
| Height (in): $6\frac{7}{8}$                                                                                                                                    |              |
| Ceiling Thickness (mm): 10 / 12.5 / 15 / 25 / 30                                                                                                               |              |
| Ceiling Thickness (in): 3/8 or 1/2 or 9/16 or 1 or 1 3/16                                                                                                      |              |
| Min. Recessing Depth (mm): 145                                                                                                                                 |              |
| Min. Recessing Depth (in): 5 <sup>11</sup> / <sub>16</sub>                                                                                                     |              |
| Light Distribution: Adjustable / Direct                                                                                                                        |              |
| Weight (kg): 2.21                                                                                                                                              |              |
| Weight (lbs): 4.86                                                                                                                                             |              |
| Fixture Finish: SSR / BKV / CWI / CRY / HAB / UFT / ITA / RU<br>LOD / PUS / FRO / FUP / KIA / POP / BLS / SPG / MEY / GOB<br>COM / ABZ / JAG / OBR / MOS / ROR |              |
| Fixture Material: Aluminum Die Cast                                                                                                                            |              |
| Cut-out Measurements: 225mm / 8 7/8" x 225mm / 8 7/8"                                                                                                          | !            |
| Upon Request: Unique Sizes                                                                                                                                     |              |
| ELECTRICAL                                                                                                                                                     |              |
| Lamp Type: LED (Zhaga Standard)                                                                                                                                |              |
| Input Wattage (W): 23.1                                                                                                                                        |              |
| Total Output Wattage (W): 18.7                                                                                                                                 |              |
| Dimming: Tri-Mode (Non-Dimming and Phase Dimming (<br>and 0-10V Dimming)                                                                                       | 120Vac only) |
| Driver Included: No                                                                                                                                            |              |
| Driver Location: Recessed Housing                                                                                                                              |              |
|                                                                                                                                                                |              |

| Reflector  | 20 / 40 / | 60        |              |   |
|------------|-----------|-----------|--------------|---|
| Adjustabil | ity: Rota | tional 35 | 5°; Tilt 45° | • |
|            |           |           |              |   |