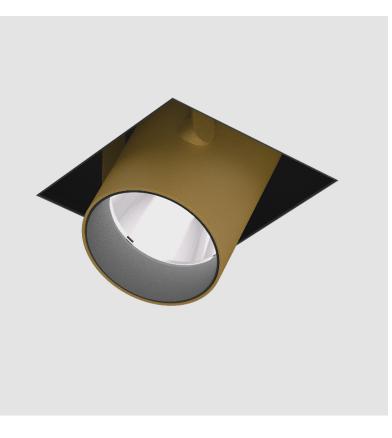

#### GENERAL

| GENERAL                                                                                                                                                        |              |
|----------------------------------------------------------------------------------------------------------------------------------------------------------------|--------------|
| Series: Imagine                                                                                                                                                |              |
| Subseries: Imagine Square                                                                                                                                      |              |
| Brand: Prolicht                                                                                                                                                |              |
| Division: Architectural                                                                                                                                        |              |
| Mounting Type: Trimless                                                                                                                                        |              |
| Mounting Location: Ceiling                                                                                                                                     |              |
| Subcategory: Spots                                                                                                                                             |              |
| PHYSICAL                                                                                                                                                       |              |
| Shape: Square                                                                                                                                                  |              |
| Length (mm): 220                                                                                                                                               |              |
| Length (in): 8 <sup>11</sup> / <sub>16</sub>                                                                                                                   |              |
| Width (mm): 220                                                                                                                                                |              |
| Width (in): 8 <sup>11</sup> / <sub>16</sub>                                                                                                                    |              |
| Height (mm): 174                                                                                                                                               |              |
| Height (in): $6\frac{7}{8}$                                                                                                                                    |              |
| Ceiling Thickness (mm): 10 / 12.5 / 15 / 25 / 30                                                                                                               |              |
| Ceiling Thickness (in): 3/8 or 1/2 or 9/16 or 1 or 1 3/16                                                                                                      |              |
| Min. Recessing Depth (mm): 145                                                                                                                                 |              |
| Min. Recessing Depth (in): 5 <sup>11</sup> / <sub>16</sub>                                                                                                     |              |
| Light Distribution: Adjustable / Direct                                                                                                                        |              |
| Weight (kg): 2.21                                                                                                                                              |              |
| Weight (lbs): 4.86                                                                                                                                             |              |
| Fixture Finish: SSR / BKV / CWI / CRY / HAB / UFT / ITA / RU<br>LOD / PUS / FRO / FUP / KIA / POP / BLS / SPG / MEY / GOB<br>COM / ABZ / JAG / OBR / MOS / ROR |              |
| Fixture Material: Aluminum Die Cast                                                                                                                            |              |
| Cut-out Measurements: 225mm / 8 7/8" x 225mm / 8 7/8"                                                                                                          | !            |
| Upon Request: Unique Sizes                                                                                                                                     |              |
| ELECTRICAL                                                                                                                                                     |              |
| Lamp Type: LED (Zhaga Standard)                                                                                                                                |              |
| Input Wattage (W): 23.1                                                                                                                                        |              |
| Total Output Wattage (W): 18.7                                                                                                                                 |              |
| Dimming: Tri-Mode (Non-Dimming and Phase Dimming (<br>and 0-10V Dimming)                                                                                       | 120Vac only) |
| Driver Included: No                                                                                                                                            |              |
| Driver Location: Recessed Housing                                                                                                                              |              |
|                                                                                                                                                                |              |

#### LED

| Number of LEDs: 1                                    |  |
|------------------------------------------------------|--|
| Color Temperature (°K): 2700 / 3000 / 3500 / 4000    |  |
| Max. Delivered Lumen (lm): 1490 / 1530 / 1607 / 1640 |  |
| CRI: >90 CRI                                         |  |
| Lamp Life (hrs): 50000                               |  |
| Upon Request: Special Color Temperature              |  |
| OPTICAL                                              |  |

| Reflector  | 20 / 40 / | 60        |              |   |
|------------|-----------|-----------|--------------|---|
| Adjustabil | ity: Rota | tional 35 | 5°; Tilt 45° | • |
|            |           |           |              |   |