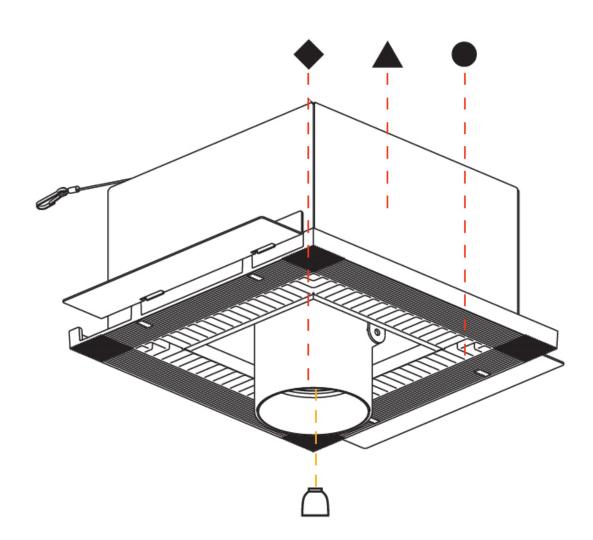

#### A35407-

| base number | LED<br>Dimming | Color<br>Temperature | Finishes<br>(Diamond) | Finishes<br>(Triangle) | Finishes<br>(Circle) | Reflector<br>Options |
|-------------|----------------|----------------------|-----------------------|------------------------|----------------------|----------------------|
|             | 0              |                      | ( /                   | ( 0.07                 | ()                   |                      |