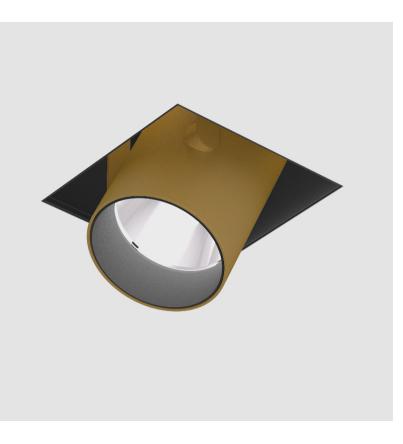

#### GENERAL

| GENERAL                                                                                                                                                        |              |
|----------------------------------------------------------------------------------------------------------------------------------------------------------------|--------------|
| Series: Imagine                                                                                                                                                |              |
| Subseries: Imagine Square                                                                                                                                      |              |
| Brand: Prolicht                                                                                                                                                |              |
| Division: Architectural                                                                                                                                        |              |
| Mounting Type: Trimless                                                                                                                                        |              |
| Mounting Location: Ceiling                                                                                                                                     |              |
| Subcategory: Spots                                                                                                                                             |              |
| PHYSICAL                                                                                                                                                       |              |
| Shape: Square                                                                                                                                                  |              |
| Length (mm): 220                                                                                                                                               |              |
| Length (in): 8 <sup>11</sup> / <sub>16</sub>                                                                                                                   |              |
| Width (mm): 220                                                                                                                                                |              |
| Width (in): 8 <sup>11</sup> / <sub>16</sub>                                                                                                                    |              |
| Height (mm): 174                                                                                                                                               |              |
| Height (in): $6\frac{7}{8}$                                                                                                                                    |              |
| Ceiling Thickness (mm): 10 / 12.5 / 15 / 25 / 30                                                                                                               |              |
| Ceiling Thickness (in): 3/8 or 1/2 or 9/16 or 1 or 1 3/16                                                                                                      |              |
| Min. Recessing Depth (mm): 145                                                                                                                                 |              |
| Min. Recessing Depth (in): 5 <sup>11</sup> / <sub>16</sub>                                                                                                     |              |
| Light Distribution: Adjustable / Direct                                                                                                                        |              |
| Weight (kg): 2.21                                                                                                                                              |              |
| Weight (lbs): 4.86                                                                                                                                             |              |
| Fixture Finish: SSR / BKV / CWI / CRY / HAB / UFT / ITA / RU<br>LOD / PUS / FRO / FUP / KIA / POP / BLS / SPG / MEY / GOB<br>COM / ABZ / JAG / OBR / MOS / ROR |              |
| Fixture Material: Aluminum Die Cast                                                                                                                            |              |
| Cut-out Measurements: 225mm / 8 7/8" x 225mm / 8 7/8"                                                                                                          | !            |
| Upon Request: Unique Sizes                                                                                                                                     |              |
| ELECTRICAL                                                                                                                                                     |              |
| Lamp Type: LED (Zhaga Standard)                                                                                                                                |              |
| Input Wattage (W): 23.1                                                                                                                                        |              |
| Total Output Wattage (W): 18.7                                                                                                                                 |              |
| Dimming: Tri-Mode (Non-Dimming and Phase Dimming (<br>and 0-10V Dimming)                                                                                       | 120Vac only) |
| Driver Included: No                                                                                                                                            |              |
| Driver Location: Recessed Housing                                                                                                                              |              |
|                                                                                                                                                                |              |