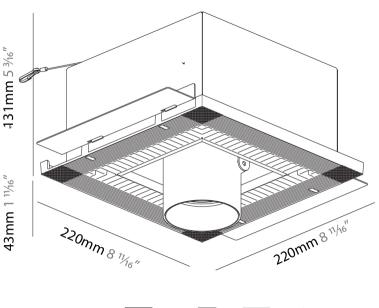

#### GENERAL

| GENERAL                                                                                                                                                        |              |
|----------------------------------------------------------------------------------------------------------------------------------------------------------------|--------------|
| Series: Imagine                                                                                                                                                |              |
| Subseries: Imagine Square                                                                                                                                      |              |
| Brand: Prolicht                                                                                                                                                |              |
| Division: Architectural                                                                                                                                        |              |
| Mounting Type: Trimless                                                                                                                                        |              |
| Mounting Location: Ceiling                                                                                                                                     |              |
| Subcategory: Spots                                                                                                                                             |              |
| PHYSICAL                                                                                                                                                       |              |
| Shape: Square                                                                                                                                                  |              |
| Length (mm): 220                                                                                                                                               |              |
| Length (in): 8 <sup>11</sup> / <sub>16</sub>                                                                                                                   |              |
| Width (mm): 220                                                                                                                                                |              |
| Width (in): 8 <sup>11</sup> / <sub>16</sub>                                                                                                                    |              |
| Height (mm): 174                                                                                                                                               |              |
| Height (in): $6\frac{7}{8}$                                                                                                                                    |              |
| Ceiling Thickness (mm): 10 / 12.5 / 15 / 25 / 30                                                                                                               |              |
| Ceiling Thickness (in): 3/8 or 1/2 or 9/16 or 1 or 1 3/16                                                                                                      |              |
| Min. Recessing Depth (mm): 145                                                                                                                                 |              |
| Min. Recessing Depth (in): 5 <sup>11</sup> / <sub>16</sub>                                                                                                     |              |
| Light Distribution: Adjustable / Direct                                                                                                                        |              |
| Weight (kg): 2.21                                                                                                                                              |              |
| Weight (lbs): 4.86                                                                                                                                             |              |
| Fixture Finish: SSR / BKV / CWI / CRY / HAB / UFT / ITA / RU<br>LOD / PUS / FRO / FUP / KIA / POP / BLS / SPG / MEY / GOB<br>COM / ABZ / JAG / OBR / MOS / ROR |              |
| Fixture Material: Aluminum Die Cast                                                                                                                            |              |
| Cut-out Measurements: 225mm / 8 7/8" x 225mm / 8 7/8"                                                                                                          | !            |
| Upon Request: Unique Sizes                                                                                                                                     |              |
| ELECTRICAL                                                                                                                                                     |              |
| Lamp Type: LED (Zhaga Standard)                                                                                                                                |              |
| Input Wattage (W): 23.1                                                                                                                                        |              |
| Total Output Wattage (W): 18.7                                                                                                                                 |              |
| Dimming: Tri-Mode (Non-Dimming and Phase Dimming (<br>and 0-10V Dimming)                                                                                       | 120Vac only) |
| Driver Included: No                                                                                                                                            |              |
| Driver Location: Recessed Housing                                                                                                                              |              |
|                                                                                                                                                                |              |