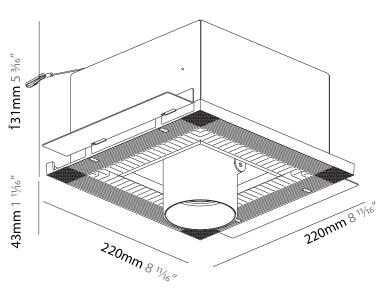

#### GENERAL

| GENERAL                                                                                                                                                        |              |
|----------------------------------------------------------------------------------------------------------------------------------------------------------------|--------------|
| Series: Imagine                                                                                                                                                |              |
| Subseries: Imagine Square                                                                                                                                      |              |
| Brand: Prolicht                                                                                                                                                |              |
| Division: Architectural                                                                                                                                        |              |
| Mounting Type: Trimless                                                                                                                                        |              |
| Mounting Location: Ceiling                                                                                                                                     |              |
| Subcategory: Spots                                                                                                                                             |              |
| PHYSICAL                                                                                                                                                       |              |
| Shape: Square                                                                                                                                                  |              |
| Length (mm): 220                                                                                                                                               |              |
| Length (in): 8 <sup>11</sup> / <sub>16</sub>                                                                                                                   |              |
| Width (mm): 220                                                                                                                                                |              |
| Width (in): 8 <sup>11</sup> / <sub>16</sub>                                                                                                                    |              |
| Height (mm): 174                                                                                                                                               |              |
| Height (in): $6\frac{7}{8}$                                                                                                                                    |              |
| Ceiling Thickness (mm): 10 / 12.5 / 15 / 25 / 30                                                                                                               |              |
| Ceiling Thickness (in): 3/8 or 1/2 or 9/16 or 1 or 1 3/16                                                                                                      |              |
| Min. Recessing Depth (mm): 145                                                                                                                                 |              |
| Min. Recessing Depth (in): 5 <sup>11</sup> / <sub>16</sub>                                                                                                     |              |
| Light Distribution: Adjustable / Direct                                                                                                                        |              |
| Weight (kg): 2.21                                                                                                                                              |              |
| Weight (lbs): 4.86                                                                                                                                             |              |
| Fixture Finish: SSR / BKV / CWI / CRY / HAB / UFT / ITA / RU<br>LOD / PUS / FRO / FUP / KIA / POP / BLS / SPG / MEY / GOB<br>COM / ABZ / JAG / OBR / MOS / ROR |              |
| Fixture Material: Aluminum Die Cast                                                                                                                            |              |
| Cut-out Measurements: 225mm / 8 7/8" x 225mm / 8 7/8"                                                                                                          | !            |
| Upon Request: Unique Sizes                                                                                                                                     |              |
| ELECTRICAL                                                                                                                                                     |              |
| Lamp Type: LED (Zhaga Standard)                                                                                                                                |              |
| Input Wattage (W): 23.1                                                                                                                                        |              |
| Total Output Wattage (W): 18.7                                                                                                                                 |              |
| Dimming: Tri-Mode (Non-Dimming and Phase Dimming (<br>and 0-10V Dimming)                                                                                       | 120Vac only) |
| Driver Included: No                                                                                                                                            |              |
| Driver Location: Recessed Housing                                                                                                                              |              |
|                                                                                                                                                                |              |