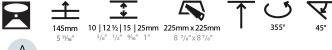

#### GENERAL

| GENERAL                                                                                                                                                        |              |
|----------------------------------------------------------------------------------------------------------------------------------------------------------------|--------------|
| Series: Imagine                                                                                                                                                |              |
| Subseries: Imagine Square                                                                                                                                      |              |
| Brand: Prolicht                                                                                                                                                |              |
| Division: Architectural                                                                                                                                        |              |
| Mounting Type: Trimless                                                                                                                                        |              |
| Mounting Location: Ceiling                                                                                                                                     |              |
| Subcategory: Spots                                                                                                                                             |              |
| PHYSICAL                                                                                                                                                       |              |
| Shape: Square                                                                                                                                                  |              |
| Length (mm): 220                                                                                                                                               |              |
| Length (in): 8 <sup>11</sup> / <sub>16</sub>                                                                                                                   |              |
| Width (mm): 220                                                                                                                                                |              |
| Width (in): 8 <sup>11</sup> / <sub>16</sub>                                                                                                                    |              |
| Height (mm): 174                                                                                                                                               |              |
| Height (in): $6\frac{7}{8}$                                                                                                                                    |              |
| Ceiling Thickness (mm): 10 / 12.5 / 15 / 25 / 30                                                                                                               |              |
| Ceiling Thickness (in): 3/8 or 1/2 or 9/16 or 1 or 1 3/16                                                                                                      |              |
| Min. Recessing Depth (mm): 145                                                                                                                                 |              |
| Min. Recessing Depth (in): 5 <sup>11</sup> / <sub>16</sub>                                                                                                     |              |
| Light Distribution: Adjustable / Direct                                                                                                                        |              |
| Weight (kg): 2.21                                                                                                                                              |              |
| Weight (lbs): 4.86                                                                                                                                             |              |
| Fixture Finish: SSR / BKV / CWI / CRY / HAB / UFT / ITA / RU<br>LOD / PUS / FRO / FUP / KIA / POP / BLS / SPG / MEY / GOB<br>COM / ABZ / JAG / OBR / MOS / ROR |              |
| Fixture Material: Aluminum Die Cast                                                                                                                            |              |
| Cut-out Measurements: 225mm / 8 7/8" x 225mm / 8 7/8"                                                                                                          | !            |
| Upon Request: Unique Sizes                                                                                                                                     |              |
| ELECTRICAL                                                                                                                                                     |              |
| Lamp Type: LED (Zhaga Standard)                                                                                                                                |              |
| Input Wattage (W): 23.1                                                                                                                                        |              |
| Total Output Wattage (W): 18.7                                                                                                                                 |              |
| Dimming: Tri-Mode (Non-Dimming and Phase Dimming (<br>and 0-10V Dimming)                                                                                       | 120Vac only) |
| Driver Included: No                                                                                                                                            |              |
| Driver Location: Recessed Housing                                                                                                                              |              |
|                                                                                                                                                                |              |

| Reflector  | 20 / 40 / | 60        |              |   |
|------------|-----------|-----------|--------------|---|
| Adjustabil | ity: Rota | tional 35 | 5°; Tilt 45° | • |
|            |           |           |              |   |